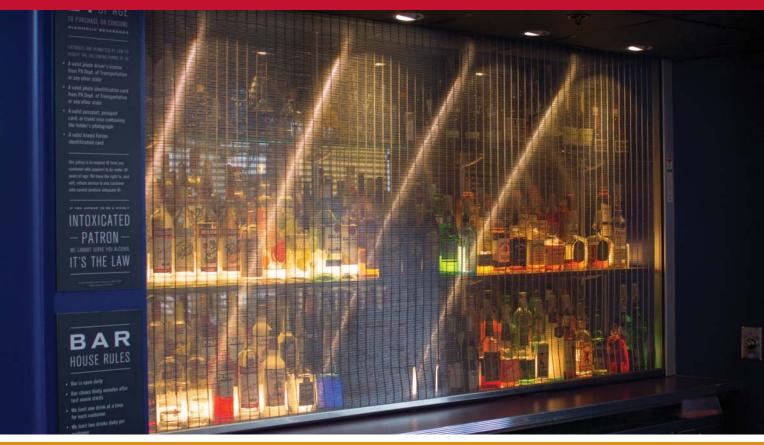

#### **ELEGANT AESTHETICS**

The SteelWeave<sup>™</sup> Metal Mesh Grille complements and enhances any building's design while still providing security. SteelWeave's woven stainless steel mesh material exudes elegance, while its multiple patterns transform a standard security item into a piece of rolling art.

#### **APPLICATIONS**

The SteelWeave<sup>™</sup> Metal Mesh Grille is ideal for Store fronts, Malls, Bars, Restaurants, Cafeterias and all other applications that require an aesthetically pleasing grille. It can also be used as a room or space divider.