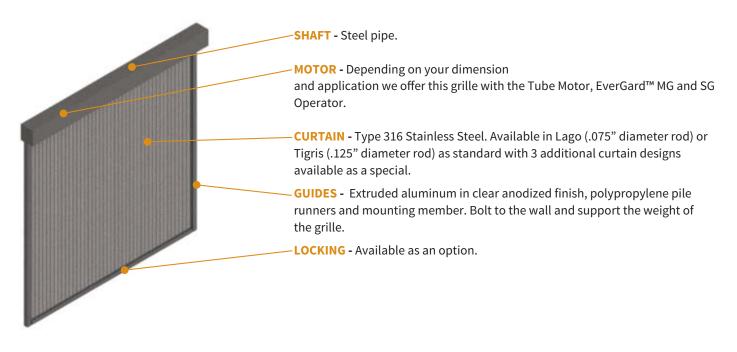

Metal Mesh is extremely customizable. With two standard curtain designs and four special order curtain designs we are sure to offer something that goes with your existing design scheme. In addition to these 5 curtain designs, we also offer etching which will allow you to display your logo, branding or any design you would like.

#### **APPLICATIONS**

The SteelWeave<sup>™</sup> Metal Mesh Grille is ideal for Store fronts, Malls, Bars, Restaurants, Cafeterias and all other applications that require an aesthetically pleasing grille. It can also be used as a room or space divider.



Tel. (55) 44 40 35 08 E-mail. servicio@dock-depot.com.mx Portal. <u>www.dock-depot.com.mx</u>



### ROLLING GRILLES **STEELWEAVE™ METAL MESH GRILLE** Model EAG 10

### STANDARD COMPONENT MATERIALS AND FINISHES



#### **A CHOICE OF CURTAIN PATTERNS**

Five different curtain designs provide optimum aesthetics, visibility and ventilation.





Helix 24\*

\* Helix 48\*



Sambesi\*

\*Available as special order and may require an additional lead time.

| Pick your operator to match your application |                                                                                                                                                  |                                                |
|----------------------------------------------|--------------------------------------------------------------------------------------------------------------------------------------------------|------------------------------------------------|
| Operator                                     | Benefits