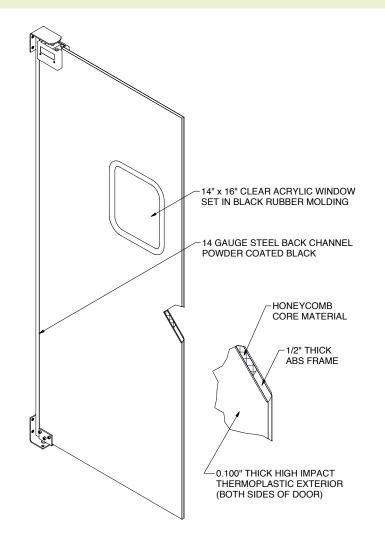

## THE ELIASON® PII-PLUS IMPACT TRAFFIC DOOR

This attractive and durable impact traffic door fills the need for a medium priced door that delivers good looks and durability in a lightweight door panel. It can be use in a wide variety of applications, including grocery, restaurant, retail, institutional and light industrial. The 5/8" thick door panel is constructed with a honeycomb polymer core and full perimeter internal expanded PVC framework. It is clad with textured, impact resistant ABS face sheets and features scratch-resistant acrylic 14" x 16" vision panels that are available in both standard and flush styles. These attractive, durable door panels are textured on both sides and operate on the Easy Swing Hinge System pioneered by Eliason more than fifty years ago, and still the smoothest-operating and most reliable hinge system on the market today. If your application requires full perimeter gasketing, specify model G11-Plus.

## Specifications

**DOOR BODY:** 5/8" thick door panel constructed with a honeycomb polymer core and full perimeter internal expanded PVC frame clad with textured, impact resistant ABS face sheets.

**WINDOWS:** 14"x16" scratch resistant acrylic set in black rubber molding. Available in both standard and flush styles.

HINGE: Eliason Easy Swing® Hinge System.

**OPTIONS:** Impact plates, Push Plates, Easy Spring Bumpers, Lower Hinge Guards, Various Window Shapes and Sizes, Flush Style Windows.

**BACK CHANNEL:** 14 gauge galvanized, powder coated satin black.