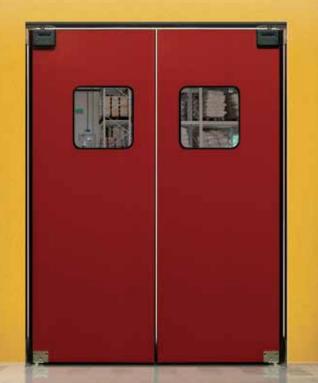

## THE ELIASON® PII-PLUS IMPACT TRAFFIC DOOR

This attractive and durable impact traffic door fills the need for a medium priced door that delivers good looks and durability in a lightweight door panel. It can be use in a wide variety of applications, including grocery, restaurant, retail, institutional and light industrial. The 5/8" thick door panel is constructed with a honeycomb polymer core and full perimeter internal expanded PVC framework. It is clad with textured, impact resistant ABS face sheets and features scratch-resistant acrylic 14" x 16" vision panels that are available in both standard and flush styles. These attractive, durable door panels are textured on both sides and operate on the Easy Swing Hinge System pioneered by Eliason more than fifty years ago, and still the smoothest-operating and most reliable hinge system on the market today. If your application requires full perimeter gasketing, specify model G11-Plus.

# Lightweight, durable, and economical.

- The P11-Plus impact traffic door from Eliason is the perfect fit for applications requiring an economically priced solution that is durable and attractive.
- The P11-Plus is utilized across a variety of industries including retail, grocery, restaurant, institutional and light industrial.
- P11-Plus door panels are lightweight, yet engineered to be durable enough to withstand pallet jack and push cart traffic.
- P11-Plus doors operate on the Easy Swing Hinge System patented by Eliason.