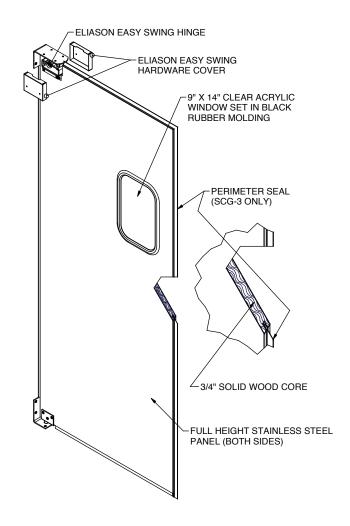

## SCP-3 / SCG-3 STAINLESS STEEL TRAFFIC DOORS

SCP-3 traffic doors are installed in kitchens, restaurants, banquet halls, cafeterias, hospitals and hotels around the world. These very attractive traffic doors offer the classic look and durability associated with stainless steel. They are constructed of a 3/4" solid wood core and clad full height on both sides with stainless steel. Standard scratch-resistant 9" x 14" acrylic vision panels are set in black rubber molding. These doors operate on the Easy Swing Hinge<sup>®</sup> System pioneered by Eliason more than thirty years ago, and still the smoothest operating and most reliable hinge system on the market today. Custom windows, impact plates, easy spring bumpers and other options are available. To add perimeter edge gasketing, specify Model SCG-3.

## Specifications

**DOOR BODY:** The door body is constructed of a 3/4" solid wood core and clad full height on both sides with stainless steel.

 $\textbf{HINGES:} \ \mathsf{Eliason} \ \mathsf{Easy} \ \mathsf{Swing}^{\texttt{@}} \ \mathsf{Hinge} \ \mathsf{System}$ 

**WINDOWS:** Standard scratch-resistant 9" x 14" acrylic vision panels set in black rubber molding.

**OPTIONS:** Custom side and shape windows, impact plates, easy spring bumpers and other options are available.