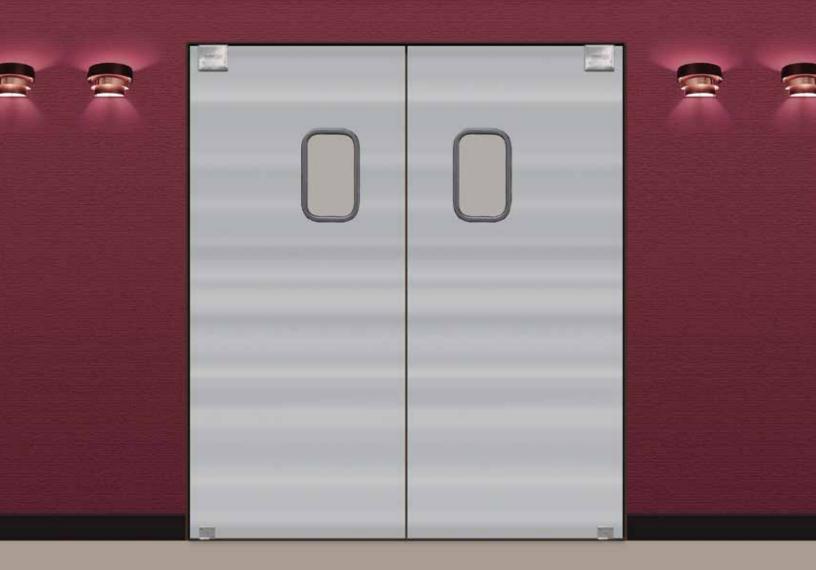

## SCP-3 / SCG-3 STAINLESS STEEL TRAFFIC DOORS

SCP-3 traffic doors are installed in kitchens, restaurants, banquet halls, cafeterias, hospitals and hotels around the world. These very attractive traffic doors offer the classic look and durability associated with stainless steel. They are constructed of a 3/4" solid wood core and clad full height on both sides with stainless steel. Standard scratch-resistant 9" x 14" acrylic vision panels are set in black rubber molding. These doors operate on the Easy Swing Hinge<sup>®</sup> System pioneered by Eliason more than thirty years ago, and still the smoothest operating and most reliable hinge system on the market today. Custom windows, impact plates, easy spring bumpers and other options are available. To add perimeter edge gasketing, specify Model SCG-3.

## An Eliason Classic

- Eliason SCP-3 and SCG-3 doors are durable and attractive. Both provide the classic look of stainless steel and are designed to perform in a variety of applications.
- These doors are engineered and built to Eliason's rigid quality standards to provide years of maintenance-free service and are backed by our available industry best Five Year Warranty.
- The SCP-3 and SCG-3 doors operate on the Eliason Easy Swing® Hinge system to provide years of smooth, trouble free operation.
- To add perimeter edge gasketing, specify Model SCG-3.