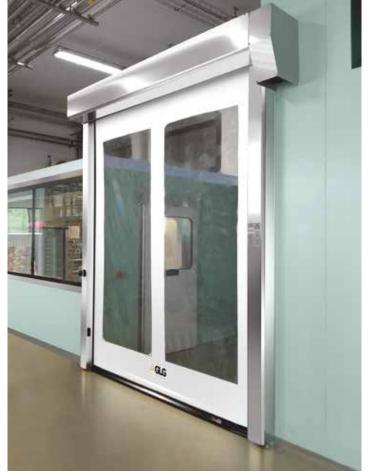

## RolliZIP Self repositioning high speed digital roll-up door

## For internal and external intensive use in busy environments

A safe, isolating and fast door: RolliZIP, true high speed with its new Digital controlled motor, is an ideal solution for internal and external areas where it is necessary intense use and simple to install. It is well-designed and suitable for busy crowded place: the flexible curtain automatically, or with a simple manual operation, resumes its original position in the lateral tracks when the door is hit accidentally, thus reducing maintenance costs and time. RolliZIP is the best solution!

- Really high speed. Up to 2,2 m/sec opening speed with new Digital controlled motor.
- Easy setting with digital control panel with Multilanguage Display.
- The flexible curtain automatically, or with a simple manual operation, reposition in its original position in the lateral tracks when the door is hit accidentally, thus reducing maintenance costs and time.
- Safety photocells or Active Light Curtain for a fully safe operation that avoid contact with curtain during door closing.
- The sliding system of the curtain guarantees perfect isolation between the exterior and interior.
- Structure, curtain and windows can be customized to satisfy customers requirements and the characteristics of the installation site.