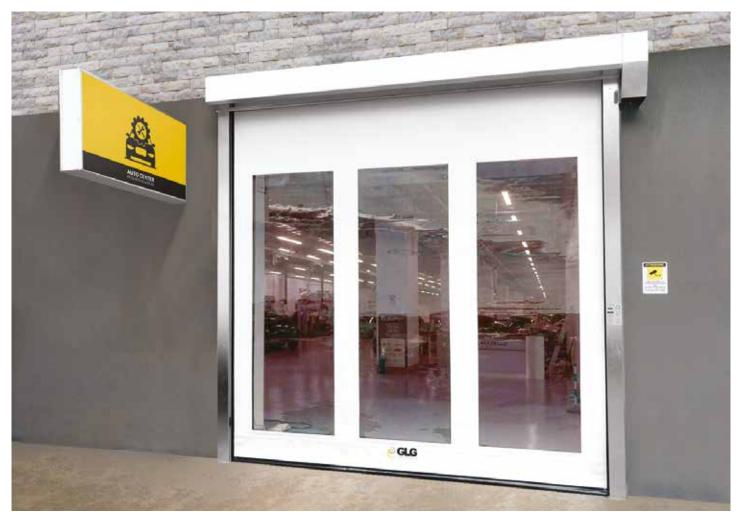

## RolliZIP Self repositioning high speed digital roll-up door

## For internal and external intensive use in busy environments

A safe, isolating and fast door: RolliZIP, true high speed with its new Digital controlled motor, is an ideal solution for internal and external areas where it is necessary intense use and simple to install. It is well-designed and suitable for busy crowded place: the flexible curtain automatically, or with a simple manual operation, resumes its original position in the lateral tracks when the door is hit accidentally, thus reducing maintenance costs and time. RolliZIP is the best solution!

- Really high speed. Up to 2,2 m/sec opening speed with new Digital controlled motor.
- Easy setting with digital control panel with Multilanguage Display.
- The flexible curtain automatically, or with a simple manual operation, reposition in its original position in the lateral tracks when the door is hit accidentally, thus reducing maintenance costs and time.
- Safety photocells or Active Light Curtain for a fully safe operation that avoid contact with curtain during door closing.
- The sliding system of the curtain guarantees perfect isolation between the exterior and interior.
- Structure, curtain and windows can be customized to satisfy customers requirements and the characteristics of the installation site.