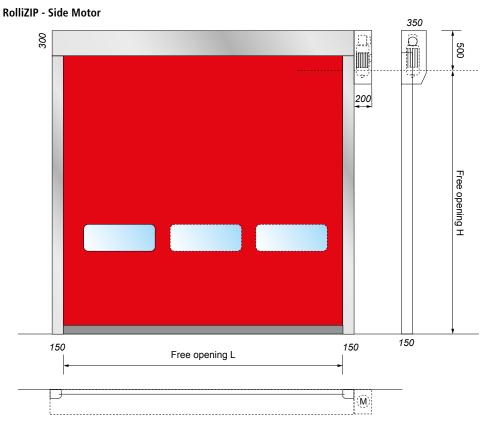

## MAIN FEATURES AND TECHNICAL SPECIFICATIONS

|                         | RolliZIP Digit Basic                                                                                                                                                                                                                                                                                                                                     | RolliZIP Digit Light Curtain                                                                     |
|-------------------------|----------------------------------------------------------------------------------------------------------------------------------------------------------------------------------------------------------------------------------------------------------------------------------------------------------------------------------------------------------|--------------------------------------------------------------------------------------------------|
| Structure               | Standard Galvanized. Optional powder coated or Stainless Steel AISI 304                                                                                                                                                                                                                                                                                  |                                                                                                  |
| Dimension Clear Passage | 5000 x H 5000<br>Other dimensions upon request                                                                                                                                                                                                                                                                                                           |                                                                                                  |
| Opening Speed           | Up to 2,2 m/sec (adjustable) - Soft Start & Soft Landing                                                                                                                                                                                                                                                                                                 |                                                                                                  |
| Closing Speed           | 0,8 m/sec (adjustable) - Soft Start & Soft Landing                                                                                                                                                                                                                                                                                                       |                                                                                                  |
| Wind Load               | UNI EN 12-424 Class 2                                                                                                                                                                                                                                                                                                                                    |                                                                                                  |
| Main supply             | 230V AC single phase                                                                                                                                                                                                                                                                                                                                     |                                                                                                  |
| Curtain                 | Polyester curtain extra strong 900 gr/sqm self estinguishing class 2. ZIP type side sliding system without rigid bar. One vision windows row standard (additional rows as option). Special windows upon request.                                                                                                                                         |                                                                                                  |
| Insulated curtain       | Optional Insulated curtain 3mm thickness.<br>Acoustic insulation average 17,5 db (noise spectrum 100-3150Hz).<br>Thermal insulation 3,7K with condensate reduction.                                                                                                                                                                                      |                                                                                                  |
| Motor                   | Motor unit Inverter type 1KWatt<br>Easy precabled with plugs, Digital Encoder.                                                                                                                                                                                                                                                                           |                                                                                                  |
| Control Panel           | Digital controller with Multilanguage Display for easy setting, speeds management, Open/Stop/Close buttons, 4 operating modes, Pedestrian opening and Passage Detection. Programmable output relais.  Service management with historic events record.  Fully programmable with front panel buttons and alphanumeric Display.  LED flashing beacon light. |                                                                                                  |
| Limit switch            | Standard Digital Encoder (absolute encode                                                                                                                                                                                                                                                                                                                | r).                                                                                              |
| Safety                  | One pair of photocells, flexible bottom edge with anticrush system. Optional flexible active bottom strip radio controller or Light Curtain.                                                                                                                                                                                                             | Self exclusion Active light curtain (active infrared). Integrated in the structure. UNI EN12-453 |
| Manual operation        | Standard manual opening/closing with long handle. Optional UPS Battery pack for automatic opening in case on main power failure.                                                                                                                                                                                                                         |                                                                                                  |
| Certification           | UNI EN 13241-1 Compliant                                                                                                                                                                                                                                                                                                                                 |                                                                                                  |