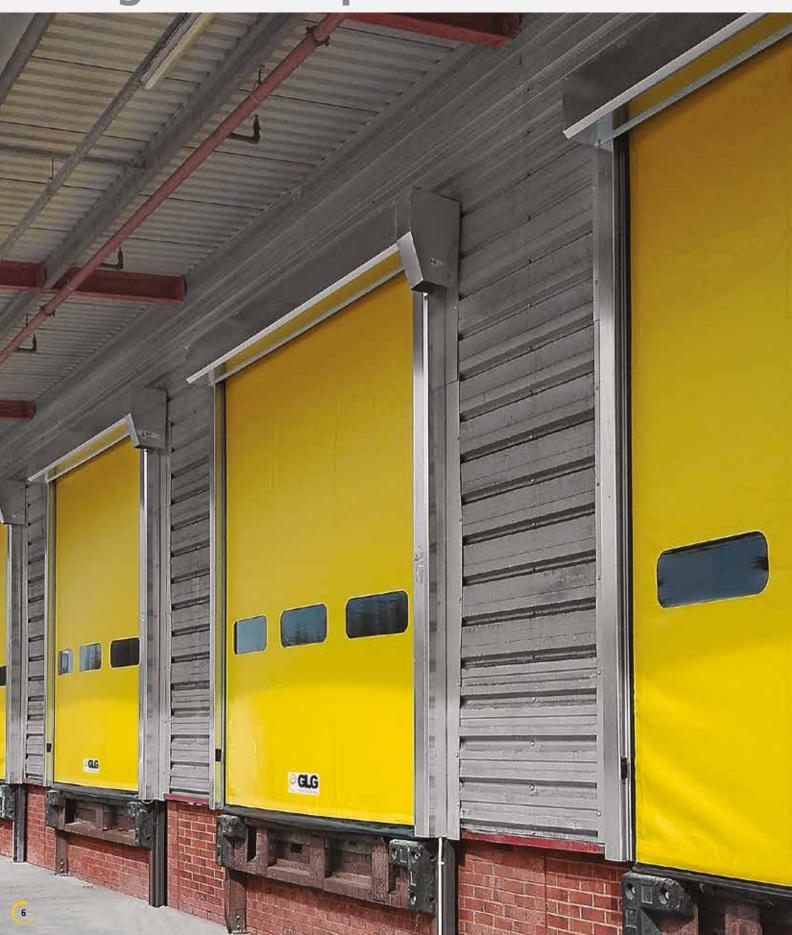

## RolliZIP Self repositioning high speed digital roll-up door

## For internal and external intensive use in busy environments

A safe, isolating and fast door: RolliZIP, true high speed with its new Digital controlled motor, is an ideal solution for internal and external areas where it is necessary intense use and simple to install. It is well-designed and suitable for busy crowded place: the flexible curtain automatically, or with a simple manual operation, resumes its original position in the lateral tracks when the door is hit accidentally, thus reducing maintenance costs and time. RolliZIP is the best solution!

- Really high speed. Up to 2,2 m/sec opening speed with new Digital controlled motor.
- Easy setting with digital control panel with Multilanguage Display.
- The flexible curtain automatically, or with a simple manual operation, reposition in its original position in the lateral tracks when the door is hit accidentally, thus reducing maintenance costs and time.
- Safety photocells or Active Light Curtain for a fully safe operation that avoid contact with curtain during door closing.
- The sliding system of the curtain guarantees perfect isolation between the exterior and interior.
- Structure, curtain and windows can be customized to satisfy customers requirements and the characteristics of the installation site.