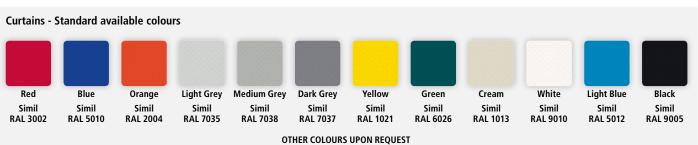

## MAIN FEATURES AND TECHNICAL SPECIFICATIONS

|                         | RolliZIP Digit Basic                                                                                                                                                                                                                                                                                                                                     | RolliZIP Digit Light Curtain                                                                     |
|-------------------------|----------------------------------------------------------------------------------------------------------------------------------------------------------------------------------------------------------------------------------------------------------------------------------------------------------------------------------------------------------|--------------------------------------------------------------------------------------------------|
| Structure               | Standard Galvanized. Optional powder coated or Stainless Steel AISI 304                                                                                                                                                                                                                                                                                  |                                                                                                  |
| Dimension Clear Passage | 5000 x H 5000<br>Other dimensions upon request                                                                                                                                                                                                                                                                                                           |                                                                                                  |
| Opening Speed           | Up to 2,2 m/sec (adjustable) - Soft Start & Soft Landing                                                                                                                                                                                                                                                                                                 |                                                                                                  |
| Closing Speed           | 0,8 m/sec (adjustable) - Soft Start & Soft Landing                                                                                                                                                                                                                                                                                                       |                                                                                                  |
| Wind Load               | UNI EN 12-424 Class 2                                                                                                                                                                                                                                                                                                                                    |                                                                                                  |
| Main supply             | 230V AC single phase                                                                                                                                                                                                                                                                                                                                     |                                                                                                  |
| Curtain                 | Polyester curtain extra strong 900 gr/sqm self estinguishing class 2. ZIP type side sliding system without rigid bar. One vision windows row standard (additional rows as option). Special windows upon request.                                                                                                                                         |                                                                                                  |
| Insulated curtain       | Optional Insulated curtain 3mm thickness.<br>Acoustic insulation average 17,5 db (noise spectrum 100-3150Hz).<br>Thermal insulation 3,7K with condensate reduction.                                                                                                                                                                                      |                                                                                                  |
| Motor                   | Motor unit Inverter type 1KWatt<br>Easy precabled with plugs, Digital Encoder.                                                                                                                                                                                                                                                                           |                                                                                                  |
| Control Panel           | Digital controller with Multilanguage Display for easy setting, speeds management, Open/Stop/Close buttons, 4 operating modes, Pedestrian opening and Passage Detection. Programmable output relais.  Service management with historic events record.  Fully programmable with front panel buttons and alphanumeric Display.  LED flashing beacon light. |                                                                                                  |
| Limit switch            | Standard Digital Encoder (absolute encode                                                                                                                                                                                                                                                                                                                | r).                                                                                              |
| Safety                  | One pair of photocells, flexible bottom edge with anticrush system. Optional flexible active bottom strip radio controller or Light Curtain.                                                                                                                                                                                                             | Self exclusion Active light curtain (active infrared). Integrated in the structure. UNI EN12-453 |
| Manual operation        | Standard manual opening/closing with long handle. Optional UPS Battery pack for automatic opening in case on main power failure.                                                                                                                                                                                                                         |                                                                                                  |
| Certification           | UNI EN 13241-1 Compliant                                                                                                                                                                                                                                                                                                                                 |                                                                                                  |