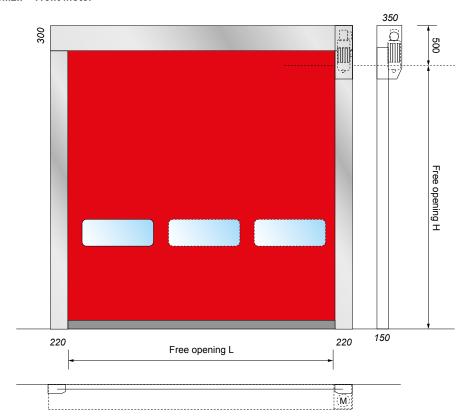

## MAIN FEATURES AND TECHNICAL SPECIFICATIONS

|                         | RolliZIP Digit Basic                                                                                                                                                                                                                                                                                                                                     | RolliZIP Digit Light Curtain                                                                     |
|-------------------------|----------------------------------------------------------------------------------------------------------------------------------------------------------------------------------------------------------------------------------------------------------------------------------------------------------------------------------------------------------|--------------------------------------------------------------------------------------------------|
| Structure               | Standard Galvanized. Optional powder coated or Stainless Steel AISI 304                                                                                                                                                                                                                                                                                  |                                                                                                  |
| Dimension Clear Passage | 5000 x H 5000<br>Other dimensions upon request                                                                                                                                                                                                                                                                                                           |                                                                                                  |
| Opening Speed           | Up to 2,2 m/sec (adjustable) - Soft Start & Soft Landing                                                                                                                                                                                                                                                                                                 |                                                                                                  |
| Closing Speed           | 0,8 m/sec (adjustable) - Soft Start & Soft Landing                                                                                                                                                                                                                                                                                                       |                                                                                                  |
| Wind Load               | UNI EN 12-424 Class 2                                                                                                                                                                                                                                                                                                                                    |                                                                                                  |
| Main supply             | 230V AC single phase                                                                                                                                                                                                                                                                                                                                     |                                                                                                  |
| Curtain                 | Polyester curtain extra strong 900 gr/sqm self estinguishing class 2. ZIP type side sliding system without rigid bar. One vision windows row standard (additional rows as option). Special windows upon request.                                                                                                                                         |                                                                                                  |
| Insulated curtain       | Optional Insulated curtain 3mm thickness.<br>Acoustic insulation average 17,5 db (noise spectrum 100-3150Hz).<br>Thermal insulation 3,7K with condensate reduction.                                                                                                                                                                                      |                                                                                                  |
| Motor                   | Motor unit Inverter type 1KWatt<br>Easy precabled with plugs, Digital Encoder.                                                                                                                                                                                                                                                                           |                                                                                                  |
| Control Panel           | Digital controller with Multilanguage Display for easy setting, speeds management, Open/Stop/Close buttons, 4 operating modes, Pedestrian opening and Passage Detection. Programmable output relais.  Service management with historic events record.  Fully programmable with front panel buttons and alphanumeric Display.  LED flashing beacon light. |                                                                                                  |
| Limit switch            | Standard Digital Encoder (absolute encode                                                                                                                                                                                                                                                                                                                | r).                                                                                              |
| Safety                  | One pair of photocells, flexible bottom edge with anticrush system. Optional flexible active bottom strip radio controller or Light Curtain.                                                                                                                                                                                                             | Self exclusion Active light curtain (active infrared). Integrated in the structure. UNI EN12-453 |
| Manual operation        | Standard manual opening/closing with long handle. Optional UPS Battery pack for automatic opening in case on main power failure.                                                                                                                                                                                                                         |                                                                                                  |
| Certification           | UNI EN 13241-1 Compliant                                                                                                                                                                                                                                                                                                                                 |                                                                                                  |