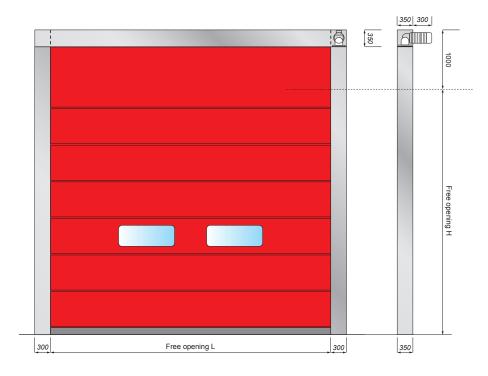

## High speed fold up door "VertiGo" - Front Motor

High speed fold up door "VertiGo" - Side Motor