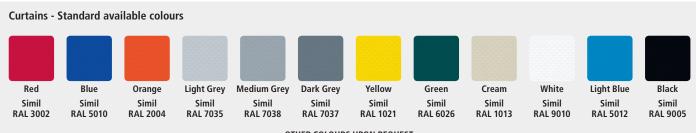

# **MAIN FEATURES**

| Structure         | Standard galuanized Daugler coated of Stainlass Steel on request                                   |
|-------------------|----------------------------------------------------------------------------------------------------|
| Structure         | Standard galvanized. Powder coated of Stainless Steel on request.                                  |
| Wind Load         | UNI EN 12-424 Class 2                                                                              |
| Dimension         | Free passage up to 8000 x H 8000. Bigger dimension on request.                                     |
| Opening speed     | 0.9 mt/sec.                                                                                        |
| Closing speed     | 0.9 mt/sec.                                                                                        |
| Motor             | Side of Front facing 380V 3phase motor.                                                            |
| Curtain position  | Rotating limit switch.                                                                             |
| Control Box       | Electronic type. Open, Close, Pedestrian, Reset and Emergency stop buttons on cover.               |
|                   | Power supply 380V 3phase.10 operation mode selectable, Pedestrian opening function.                |
|                   | Integrated 2 channels Radio receiver.                                                              |
| Emergency opening | Optional counter-weight system for curtain opening in case of power failure.                       |
| Safety            | Safety photocells in the doorway, Radio controlled safety edge.                                    |
| Curtain           | Standard with horizontal reinforcement tubes. Polyester fabric 900 gr/sqm.                         |
|                   | Fire reaction UNE 23.727-90 Class M2. One vision windows row as a standard.                        |
| Curtain colours   | White, Green, Mid Grey, Light Grey, Blue, Red, Orange, Yellow. Other colours available on request. |
| Special curtains  | Thermal and Acoustic insulated 3mm.                                                                |
| Certification     | UNI EN13241-1 EC Certified                                                                         |