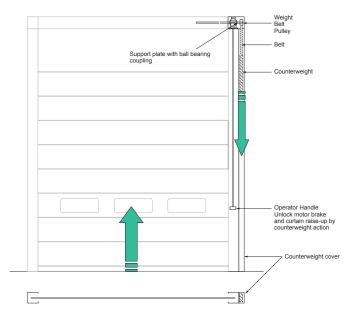

# **MAIN FEATURES**

| Structure         | Standard galuanized Daugler coated of Stainlass Steel on request                                   |
|-------------------|----------------------------------------------------------------------------------------------------|
| Structure         | Standard galvanized. Powder coated of Stainless Steel on request.                                  |
| Wind Load         | UNI EN 12-424 Class 2                                                                              |
| Dimension         | Free passage up to 8000 x H 8000. Bigger dimension on request.                                     |
| Opening speed     | 0.9 mt/sec.                                                                                        |
| Closing speed     | 0.9 mt/sec.                                                                                        |
| Motor             | Side of Front facing 380V 3phase motor.                                                            |
| Curtain position  | Rotating limit switch.                                                                             |
| Control Box       | Electronic type. Open, Close, Pedestrian, Reset and Emergency stop buttons on cover.               |
|                   | Power supply 380V 3phase.10 operation mode selectable, Pedestrian opening function.                |
|                   | Integrated 2 channels Radio receiver.                                                              |
| Emergency opening | Optional counter-weight system for curtain opening in case of power failure.                       |
| Safety            | Safety photocells in the doorway, Radio controlled safety edge.                                    |
| Curtain           | Standard with horizontal reinforcement tubes. Polyester fabric 900 gr/sqm.                         |
|                   | Fire reaction UNE 23.727-90 Class M2. One vision windows row as a standard.                        |
| Curtain colours   | White, Green, Mid Grey, Light Grey, Blue, Red, Orange, Yellow. Other colours available on request. |
| Special curtains  | Thermal and Acoustic insulated 3mm.                                                                |
| Certification     | UNI EN13241-1 EC Certified                                                                         |