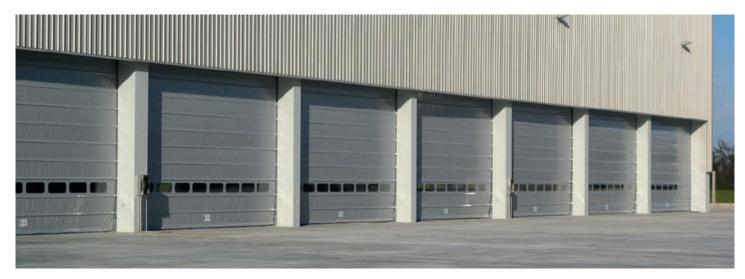

## High speed fold up door "VertiGo" - Front Motor

High speed fold up door "VertiGo" - Side Motor