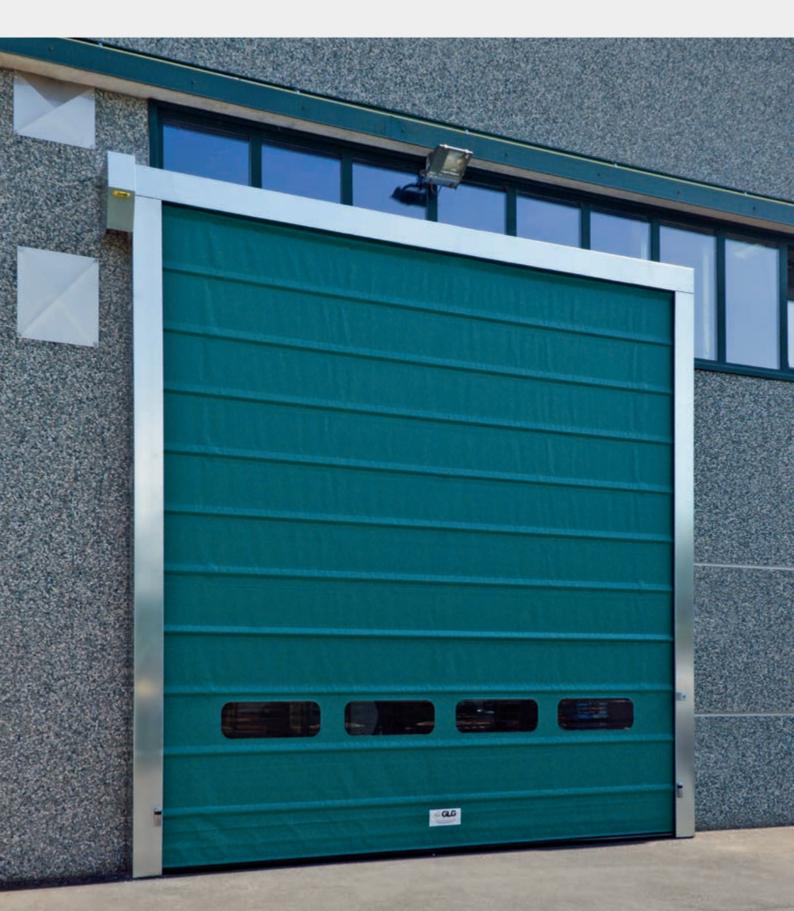

# VertiGO High speed fold up door

# Safe, cheap, suitable for interior and exterior (with intense air depression) Suitable for huge openings

**VertiGO** is prewired in our warehouse and it comes with all the details needed to guarantee its easy and fast installation, its functionality and safety for users.

Structure, curtain and windows can be customized to satisfy customers requirements and the characteristics of the installation site.