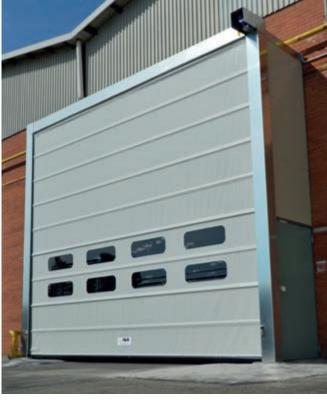

## High speed fold up door "VertiGo" - Front Motor

High speed fold up door "VertiGo" - Side Motor