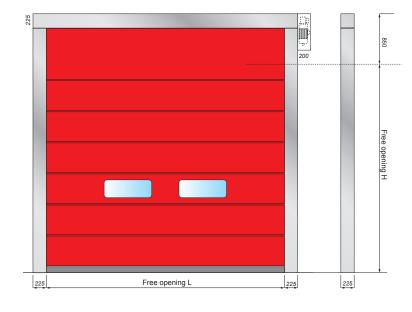

## High speed fold up door "VertiGo" - Front Motor

High speed fold up door "VertiGo" - Side Motor